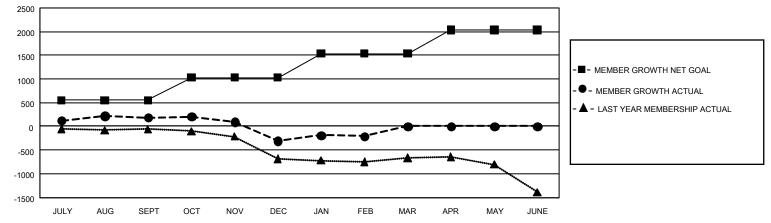

## GMT MONTHLY MEMBERSHIP PROGRESS REPORT Results as of: 2/29/2020

**Multiple District 201** 

**LOCATION: AUSTRALIA** 

GMT: OPEN

GMT CA 7

| Clubs                 |               |           |               | Members               |                        |                         |                                                    |  |
|-----------------------|---------------|-----------|---------------|-----------------------|------------------------|-------------------------|----------------------------------------------------|--|
| RESULTS FOR 2019-2020 |               |           |               | RESULTS FOR 2019-2020 |                        |                         |                                                    |  |
| QUARTER               | NEW CLUB GOAL | NEW CLUBS | DROPPED CLUBS | QUARTER               | BER GROWTH NET<br>GOAL | MEMBER GROWTH<br>ACTUAL | DROPPED<br>MEMBERS ACTUAL<br>(including transfers) |  |
| JULY/AUG/SEPT         | 6             | 2         | 7             | JULY/AUG/SEPT         | 1,656                  | 1,100                   | 774                                                |  |
| OCT/NOV/DEC           | 24            | 1         | 4             | OCT/NOV/DEC           | 1,443                  | 685                     | 1,083                                              |  |
| JAN/FEB/MAR           | 15            | 6         | 5             | JAN/FEB/MAR           | 1,506                  | 717                     | 556                                                |  |
| APR/MAY/JUNE          | 33            | 0         | 0             | APR/MAY/JUNE          | 1,503                  | 0                       | 0                                                  |  |