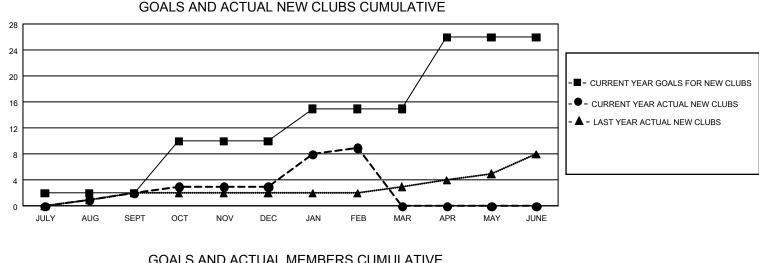

## GMT MONTHLY MEMBERSHIP PROGRESS REPORT Results as of: 2/29/2020

**Multiple District 201** 

**LOCATION: AUSTRALIA** 

GMT: OPEN

GMT CA 7

| Clubs                 |               |           |               | Members               |                        |                         |                                                    |  |
|-----------------------|---------------|-----------|---------------|-----------------------|------------------------|-------------------------|----------------------------------------------------|--|
| RESULTS FOR 2019-2020 |               |           |               | RESULTS FOR 2019-2020 |                        |                         |                                                    |  |
| QUARTER               | NEW CLUB GOAL | NEW CLUBS | DROPPED CLUBS | QUARTER               | BER GROWTH NET<br>GOAL | MEMBER GROWTH<br>ACTUAL | DROPPED<br>MEMBERS ACTUAL<br>(including transfers) |  |
| JULY/AUG/SEPT         | 6             | 2         | 7             | JULY/AUG/SEPT         | 1,656                  | 1,100                   | 774                                                |  |
| OCT/NOV/DEC           | 24            | 1         | 4             | OCT/NOV/DEC           | 1,443                  | 685                     | 1,083                                              |  |
| JAN/FEB/MAR           | 15            | 6         | 5             | JAN/FEB/MAR           | 1,506                  | 717                     | 556                                                |  |
| APR/MAY/JUNE          | 33            | 0         | 0             | APR/MAY/JUNE          | 1,503                  | 0                       | 0                                                  |  |